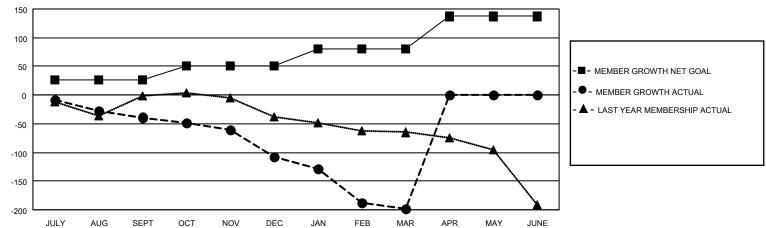

## GAT MONTHLY MEMBERSHIP PROGRESS REPORT

IDERSHIP PROGRESS REPOR

Multiple District 7 LOCATION: ARKANSAS

| Clubs         |               |             |               | Members               |                        |                         |                                                    |  |
|---------------|---------------|-------------|---------------|-----------------------|------------------------|-------------------------|----------------------------------------------------|--|
|               | RESULTS FOR   | R 2020-2021 |               | RESULTS FOR 2020-2021 |                        |                         |                                                    |  |
| QUARTER       | NEW CLUB GOAL | NEW CLUBS   | DROPPED CLUBS | QUARTER MEME          | BER GROWTH NET<br>GOAL | MEMBER GROWTH<br>ACTUAL | DROPPED<br>MEMBERS ACTUAL<br>(including transfers) |  |
| JULY/AUG/SEPT | (1)           | 0           | 0             | JULY/AUG/SEPT         | 26                     | 40                      | 69                                                 |  |
| OCT/NOV/DEC   | 0             | 0           | 0             | OCT/NOV/DEC           | 25                     | 24                      | 91                                                 |  |
| JAN/FEB/MAR   | 0             | 0           | 3             | JAN/FEB/MAR           | 30                     | 50                      | 127                                                |  |
| APR/MAY/JUNE  | 4             | 0           | 0             | APR/MAY/JUNE          | 56                     | 0                       | 0                                                  |  |